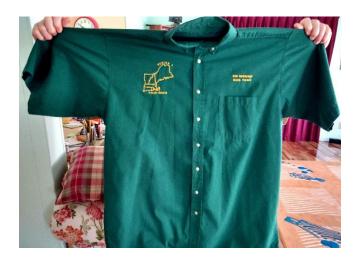

## REGION ONE Shirt Order Form

## Ladies:

|      | Short sleeve button down with logo<br>SM MD LG XL XXL (add \$2) XXL (add \$4) | Qty:<br>Tall (add \$4.50) | \$25 ea |
|------|-------------------------------------------------------------------------------|---------------------------|---------|
|      | With state and Senate number                                                  |                           | \$5 ea  |
|      | Long sleeve button down with logo<br>SM MD LG XL XXL (add \$2) XXL (add \$4)  | Qty:<br>Tall (add \$4.50) | \$25 ea |
|      | With state and Senate number                                                  |                           | \$5 ea  |
| Men: |                                                                               |                           |         |
|      | Short sleeve button down with logo<br>SM MD LG XL XXL (add \$2) XXL (add \$4) | Qty:<br>Tall (add \$4.50) | \$25 ea |
|      | With state and Senate number                                                  |                           | \$5 ea  |
|      | Long sleeve button down with logo<br>SM MD LG XL XXL (add \$2) XXL (add \$4)  | Qty:<br>Tall (add \$4.50) | \$25 ea |
|      | With state and Senate number                                                  |                           | \$5 ea  |
|      |                                                                               | Total                     |         |